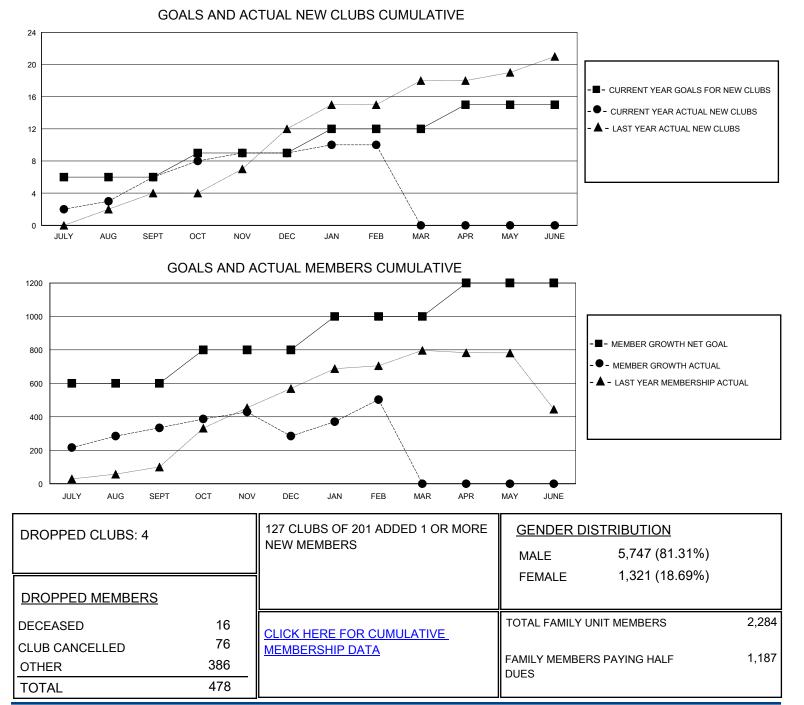

## MONTHLY MEMBERSHIP PROGRESS REPORT

District 318 D

Results as of: 2/29/2024

| GMT:                  |               |           |               |                       |                        |                         | GMT CA                                             |
|-----------------------|---------------|-----------|---------------|-----------------------|------------------------|-------------------------|----------------------------------------------------|
| Clubs                 |               |           |               | Members               |                        |                         |                                                    |
| RESULTS FOR 2023-2024 |               |           |               | RESULTS FOR 2023-2024 |                        |                         |                                                    |
| QUARTER               | NEW CLUB GOAL | NEW CLUBS | DROPPED CLUBS | QUARTER               | BER GROWTH NET<br>GOAL | MEMBER GROWTH<br>ACTUAL | DROPPED<br>MEMBERS ACTUAL<br>(including transfers) |
| JULY/AUG/SEPT         | 6             | 6         | 0             | JULY/AUG/SEPT         | 600                    | 476                     | 125                                                |
| OCT/NOV/DEC           | 3             | 3         | 4             | OCT/NOV/DEC           | 200                    | 287                     | 328                                                |
| JAN/FEB/MAR           | 3             | 1         | 0             | JAN/FEB/MAR           | 200                    | 249                     | 25                                                 |
| APR/MAY/JUNE          | 3             | 0         | 0             | APR/MAY/JUNE          | 200                    | 0                       | 0                                                  |